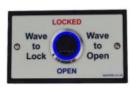

switch (with integral key override

RADAR WC



## **Electronic RADAR Key Systems**

#### **Benefits**

- » Powered by 12-24Vdc.
- Switching Red & Blue LEDs to show engaged or vacant status. (colour blind users can't always distinguish between Red & Green)
- Operation by anti-microbial No Touch switches.
- » Switching available in a choice of styles to suit the installation.
- Key-switch on all external sensors for emergency entry. Anti-prank contact to prevent misuse.
- » Timed clean output for auto door activation.

#### **Key Entry Devices**



SQWCRADAR-E Surface mount



AWCRADAR-E Surface mount for barrier or post.



DGHRADAR-E Surface or Flush (Double Gang)



DGVRADAR-E Surface or Flush (Double Gang)



DGVRADAR-E + COIN Surface (Bespoke options)

#### Lock - Open Devices













Square

Architrave



Single gang

RADAR WC



### **Technical Specifications**

### **Specifications**

| Housing       | SQ & A glass reinforced nylon, back and front seal. DG powder coated aluminium.                                                                                                                                                            |
|---------------|--------------------------------------------------------------------------------------------------------------------------------------------------------------------------------------------------------------------------------------------|
| Fascia        | Antimicrobial, anti-scratch, anti-reflective. Hard coat polyester.