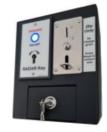

#### **Key Entry Devices**

SQWCRADAR-E Surface mount

AWCRADAR-E Surface mount for barrier or post.

DGHRADAR-E Surface or Flush (Double Gang)

DGVRADAR-E Surface or Flush (Double Gang)

DGVRADAR-E + COIN Surface (Bespoke options)

#### Lock - Open Devices

Square

Architrave

Single gang

RADAR WC