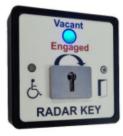

## **Electronic RADAR Key Systems**

#### **Benefits**

- » Powered by 12-24Vdc.
- Switching Red & Blue LEDs to show engaged or vacant status. (colour blind users can't always distinguish between Red & Green)
- Operation by anti-microbial No Touch switches.
- » Switching available in a choice of styles to suit the installation.
- Key-switch on all external sensors for emergency entry. Anti-prank contact to prevent misuse.
- » Timed clean output for auto door activation.

#### **Key Entry Devices**

SQWCRADAR-E Surface mount

AWCRADAR-E Surface mount for barrier or post.

DGHRADAR-E Surface or Flush (Double Gang)

DGVRADAR-E Surface or Flush (Double Gang)

DGVRADAR-E + COIN Surface (Bespoke options)