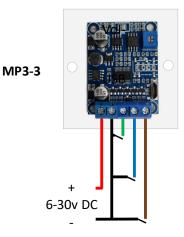

## **MP3 Voice Message Announcers**

#### **Features**

- Built-in high quality MP3 player with great sound quality
- » Built-in 4MB flash memory as the storage device
- » Update sound files easily on computer through USB connection
- » Able to play a sound in a loop when power is applied
- » Able to play multiple sounds in order
- » Can play multiple sounds in random
- » Four one-on-one corresponding sound files

- » Can be hooked up to a switch/relay
- » Equipped with a high quality class D amplifier
- » Adjustable sound volume.
- » Wide power input and stable performance
- » Various housing / colour option
- » Boxed speaker giving exceptional sound to size ratio
- » 3 or 6 message option

| Working voltage      | 6V to 30V DC                 |
|----------------------|------------------------------|
| Working current      | ≤1000mA                      |
| Power consumption    | ≤3W                          |
| Flash memory size    | 4MB                          |
| Audio format         | MP3                          |
| Sound pressure level | ≤90dB                        |
| Volume control       |                              |
| USB to PC            |                              |
| Speaker              | 8ohm 2 watt high performance |
| Dimensions           | 86 x 86 x 25                 |