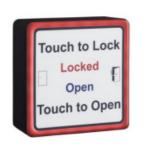

#### Lock - Open Devices

Square

Architrave

Single gang

RADAR WC

### **Specifications**

| Housing       | SQ & A glass reinforced nylon, back and front seal. DG powder coated aluminium.                                                                                                                                                            |
|---------------|--------------------------------------------------------------------------------------------------------------------------------------------------------------------------------------------------------------------------------------------|
| Fascia        | Antimicrobial, anti-scratch, anti-reflective. Hard coat polyester.                                                                                                                                                                         |
| Dimensions    | SQUARE - 124 x124 x 32<br>ARCHITRAVE - 227 x 42 x 45<br>DG - 86x140                                                                                                                                                                        |
| Escutcheon    | 316 stainless steel (internal contact material 316 stainless steel)                                                                                                                                                                        |
| Functionality | On operation the blue LED will change to green and an internal<br>sounder will operate for a pre-set time.<br>Red LED illuminated when engaged. (Key switch inoperable)<br>(Blue lamp used as opposed to green to help colour blind users) |
| Control panel | Multi-functional control panel that will accommodate any criteria.                                                                                                                                                                         |
| New option    | MP3 digital audio 3 stage messaging system is available giving warning and operation instructions. PC programmed, male or female voice.                                                                                                    |
| Voltage       | 12 - 24v DC                                                                                                                                                                                                                                |
| MP3-Voice     | Wall or ceiling mount 3 stage voice instruction/warning unit.<br>86 x 86. Flush or surface fit.                                                                                                                                            |