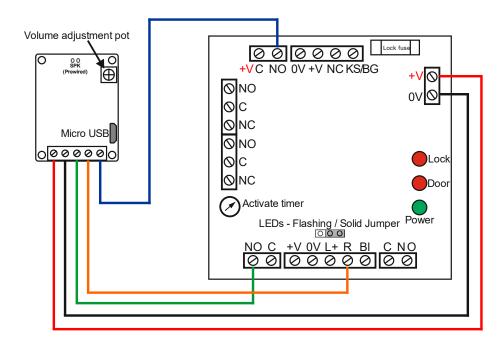

#### **Benefits**

- » Powered by 12-24Vdc.
- Switching Red & Blue LEDs to show engaged or vacant status. (colour blind users can't always distinguish between Red & Green)
- Operation by anti-microbial No Touch switches.
- » Switching available in a choice of styles to suit the installation.
- Key-switch on all external sensors for emergency entry. Anti-prank contact to prevent misuse.
- » Timed clean output for auto door activation.

#### **Key Entry Devices**

SQWCRADAR-E Surface mount

AWCRADAR-E Surface mount for barrier or post.

DGHRADAR-E Surface or Flush (Double Gang)

DGVRADAR-E Surface or Flush (Double Gang)

DGVRADAR-E + COIN Surface (Bespoke options)

#### Lock - Open Devices

Square

Architrave

Single gang

RADAR WC

### **Technical Specifications**

### **Specifications**

| Housing       | SQ & A glass reinforced nylon, back and front seal. DG powder coated aluminium.                                                                                                                                                            |
|---------------|--------------------------------------------------------------------------------------------------------------------------------------------------------------------------------------------------------------------------------------------|
| Fascia        | Antimicrobial, anti-scratch, anti-reflective. Hard coat polyester.                                                                                                                                                                         |
| Dimensions    | SQUARE - 124 x124 x 32<br>ARCHITRAVE - 227 x 42 x 45<br>DG - 86x140                                                                                                                                                                        |
| Escutcheon    | 316 stainless steel (internal contact material 316 stainless steel)                                                                                                                                                                        |
| Functionality | On operation the blue LED will change to green and an internal<br>sounder will operate for a pre-set time.<br>Red LED illuminated when engaged. (Key switch inoperable)<br>(Blue lamp used as opposed to green to help colour blind users) |
| Control panel | Multi-functional control panel that will accommodate any criteria.                                                                                                                                                                         |
| New option    | MP3 digital audio 3 stage messaging system is available giving warning and operation instructions. PC programmed, male or female voice.                                                                                                    |
| Voltage       | 12 - 24v DC                                                                                                                                                                                                                                |
| MP3-Voice     | Wall or ceiling mount 3 stage voice instruction/warning unit.<br>86 x 86. Flush or surface fit.                                                                                                                                            |