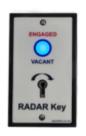

#### **Key Entry Devices**

SQWCRADAR-E Surface mount

AWCRADAR-E Surface mount for barrier or post.

DGHRADAR-E Surface or Flush (Double Gang)

DGVRADAR-E Surface or Flush (Double Gang)

DGVRADAR-E + COIN Surface (Bespoke options)

#### Lock - Open Devices

Square

Architrave

Single gang

RADAR WC