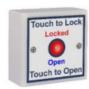

tch (with integral key override

RADAR WC



## **Electronic RADAR Key Systems**

#### **Benefits**

- » Powered by 12-24Vdc.
- Switching Red & Blue LEDs to show engaged or vacant status. (colour blind users can't always distinguish between Red & Green)
- Operation by anti-microbial No Touch switches.
- » Switching available in a choice of styles to suit the installation.
- Key-switch on all external sensors for emergency entry. Anti-prank contact to prevent misuse.
- » Timed clean output for auto door activation.

#### **Key Entry Devices**



SQWCRADAR-E Surface mount



AWCRADAR-E Surface mount for barrier or post.



DGHRADAR-E Surface or Flush (Double Gang)



DGVRADAR-E Surface or Flush (Double Gang)



DGVRADAR-E + COIN Surface (Bespoke options)

#### Lock - Open Devices













Square

Architrave



Single gang

RADAR WC



### **Technical Specifications**

### **Specifications**

| Housing       | SQ & A glass reinforced nylon, back and front seal. DG powder coated aluminium.                                                                                                                                                            |
|---------------|--------------------------------------------------------------------------------------------------------------------------------------------------------------------------------------------------------------------------------------------|
| Fascia        | Antimicrobial, anti-scratch, anti-reflective. Hard coat polyester.