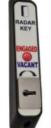

## **Electronic RADAR Key Systems**

#### **Benefits**

- » Powered by 12-24Vdc.
- Switching Red & Blue LEDs to show engaged or vacant status. (colour blind users can't always distinguish between Red & Green)
- Operation by anti-microbial No Touch switches.
- » Switching available in a choice of styles to suit the installation.
- Key-switch on all external sensors for emergency entry. Anti-prank contact to prevent misuse.
- » Timed clean output for auto door activation.

#### **Key Entry Devices**

SQWCRADAR-E Surface mount

AWCRADAR-E Surface mount for barrier or post.

DGHRADAR-E Surface or Flush (Double Gang)

DGVRADAR-E Surface or Flush (Double Gang)

DGVRADAR-E + COIN Surface (Bespoke options)