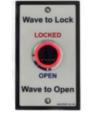

witch (with integral key override

RADAR WC



## **Electronic RADAR Key Systems**

#### **Benefits**

- » Powered by 12-24Vdc.
- Switching Red & Blue LEDs to show engaged or vacant status. (colour blind users can't always distinguish between Red & Green)
- Operation by anti-microbial No Touch switches.
- » Switching available in a choice of styles to suit the installation.
- Key-switch on all external sensors for emergency entry. Anti-prank contact to prevent misuse.
- » Timed clean output for auto door activation.

#### **Key Entry Devices**



SQWCRADAR-E Surface mount



AWCRADAR-E Surface mount for barrier or post.



DGHRADAR-E Surface or Flush (Double Gang)



DGVRADAR-E Surface or Flush (Double Gang)



DGVRADAR-E + COIN Surface (Bespoke options)

#### Lock - Open Devices













Square

Architrave



Single gang

RADAR WC



### **Technical Specifications**

### **Specifications**

| Housing       | SQ & A glass reinforced nylon, back and front seal. DG powder coated aluminium.                                                                                                                                                            |
|---------------|--------------------------------------------------------------------------------------------------------------------------------------------------------------------------------------------------------------------------------------------|
| Fascia        | Antimicrobial, anti-scratch, anti-reflective. Hard coat polyester.