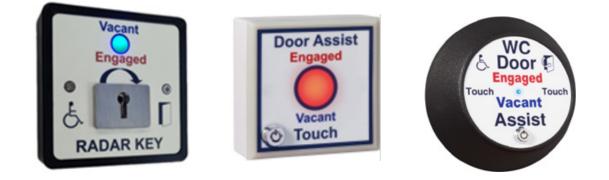

## **Electronic RADAR Key Systems**

#### **Benefits**

- » Powered by 12-24Vdc.
- Switching Red & Blue LEDs to show engaged or vacant status. (colour blind users can't always distinguish between Red & Green)
- Operation by anti-microbial No Touch switches.
- » Switching available in a choice of styles to suit the installation.
- Key-switch on all external sensors for emergency entry. Anti-prank contact to prevent misuse.
- » Timed clean output for auto door activation.

#### **Key Entry Devices**

SQWCRADAR-E Surface mount

AWCRADAR-E Surface mount for barrier or post.

DGHRADAR-E Surface or Flush (Double Gang)

DGVRADAR-E Surface or Flush (Double Gang)

DGVRADAR-E + COIN Surface (Bespoke options)