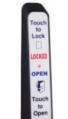

#### Lock - Open Devices

Square

Architrave

Single gang

RADAR WC

### **Specifications**

| Housing       | SQ & A glass reinforced nylon, back and front seal. DG powder coated aluminium.                                                                                                                                                            |
|---------------|--------------------------------------------------------------------------------------------------------------------------------------------------------------------------------------------------------------------------------------------|
| Fascia        | Antimicrobial, anti-scratch, anti-reflective. Hard coat polyester.                                                                                                                                                                         |
| Dimensions    | SQUARE - 124 x124 x 32<br>ARCHITRAVE - 227 x 42 x 45<br>DG - 86x140                                                                                                                                                                        |
| Escutcheon    | 316 stainless steel (internal contact material 316 stainless steel)                                                                                                                                                                        |
| Functionality | On operation the blue LED will change to green and an internal<br>sounder will operate for a pre-set time.<br>Red LED illuminated when engaged. (Key switch inoperable)<br>(Blue lamp used as opposed to green to help colour blind users) |
| Control panel | Multi-functional control panel that will accommodate any criteria.                                                                                                                                                                         |
| New option    | MP3 digital audio 3 stage messaging system is available giving warning and operation instructions. PC programmed, male or female voice.                                                                                                    |
| Voltage       | 12 - 24v DC                                                                                                                                                                                                                                |
| MP3-Voice     | Wall or ceiling mount 3 stage voice instruction/warning unit.<br>86 x 86. Flush or surface fit.                                                                                                                                            |