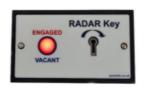

## **Electronic RADAR Key Systems**

#### **Benefits**

- » Powered by 12-24Vdc.
- Switching Red & Blue LEDs to show engaged or vacant status. (colour blind users can't always distinguish between Red & Green)
- Operation by anti-microbial No Touch switches.
- » Switching available in a choice of styles to suit the installation.
- Key-switch on all external sensors for emergency entry. Anti-prank contact to prevent misuse.
- » Timed clean output for auto door activation.

#### **Key Entry Devices**

SQWCRADAR-E Surface mount

AWCRADAR-E Surface mount for barrier or post.

DGHRADAR-E Surface or Flush (Double Gang)

DGVRADAR-E Surface or Flush (Double Gang)

DGVRADAR-E + COIN Surface (Bespoke options)